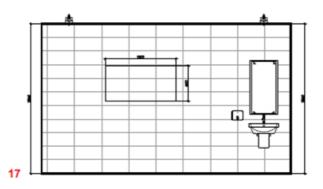

# 4th Floor EAST Barrier Free Washroom West wall beside door (ART 16) 4th Floor EAST Universal Barrier Free Washroom South wall (ART 17) 4th Floor WEST Barrier Free Washroom South Wall (ART 18)

Layout and elevations provided below. Nature based or abstract, minimal colour, black frame

16-18 - Tertiary Tile finish

PRINT/ILLUSTRATION
NATURE-BASED OR ABSTRACT
MINIMAL COLOUR
BLACK FRAME