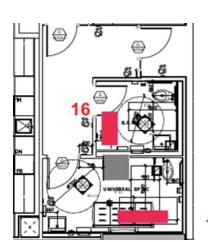

| (10a) and West<br>Wall (10b)                                        |                                                             |        |          |             |                    | height, could be one large piece or 3 small pieces; artist may propose options. ART 10b - smaller, matching piece, 2' wide x 4-5' height. no track lighting, lighting fixtures are recessed potlights | Medium:  Dimensions (W/H/D):  2-line description of the artwork concept:  Proposed Fee for the piece/s including delivery, storage (if required) and other requirements noted in #6 of submission requirements:  \$ |
|---------------------------------------------------------------------|-------------------------------------------------------------|--------|----------|-------------|--------------------|-------------------------------------------------------------------------------------------------------------------------------------------------------------------------------------------------------|---------------------------------------------------------------------------------------------------------------------------------------------------------------------------------------------------------------------|
|                                                                     |                                                             |        |          |             |                    |                                                                                                                                                                                                       | ☐ I confirm that the artwork proposed fits the dimensions/design guidelines for this area  Artwork title:                                                                                                           |
|                                                                     |                                                             |        |          |             |                    |                                                                                                                                                                                                       | Medium:  ———————————————————————————————————                                                                                                                                                                        |
|                                                                     |                                                             |        |          |             |                    |                                                                                                                                                                                                       | 2-line description of the artwork concept:                                                                                                                                                                          |
| 4th Floor EAST<br>Barrier Free<br>Washroom west<br>wall beside door | nature based or abstract,<br>minimal colour, black<br>frame | ART 16 | Tertiary | tile finish | print/illustration | 500 mm width x<br>600 mm height<br>OR 20" x 24"                                                                                                                                                       | Proposed Fee for the piece/s including delivery, storage (if required) and other requirements noted in #6 of submission requirements:                                                                               |

# 4th Floor EAST Barrier Free Washroom West wall beside door (ART 16) 4th Floor EAST Universal Barrier Free Washroom South wall (ART 17) 4th Floor WEST Barrier Free Washroom South Wall (ART 18)

Layout and elevations provided below. Nature based or abstract, minimal colour, black frame

16-18 - Tertiary Tile finish

PRINT/ILLUSTRATION
NATURE-BASED OR ABSTRACT
MINIMAL COLOUR
BLACK FRAME