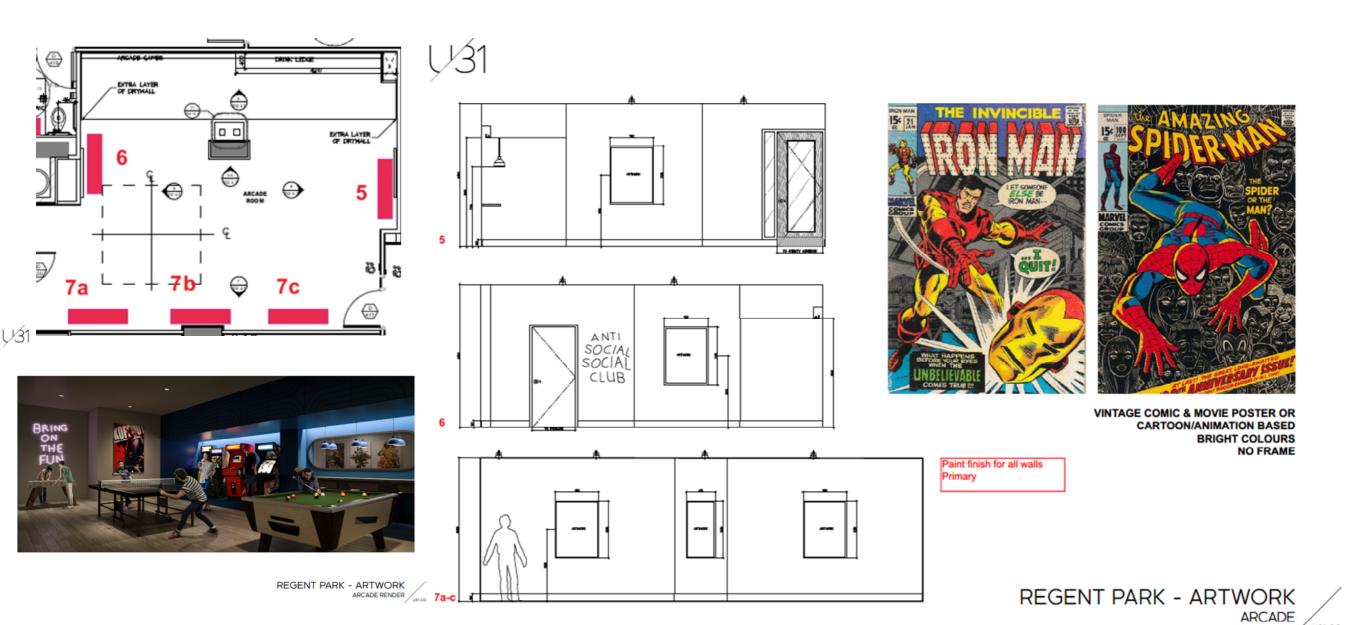

## 4th Floor Arcade Room Concept (ART 5, 6, 7a, 7b, 7c) - Vintage comic and movie poster or cartoon/animation-based images

Layout, arcade room look and feel, and elevations provided below. Print on acrylic or metal, no frame

| ection/guidelines ' | Reference<br>#                         | Priority                         | Wall finish                      | Medium                           | Size                                                                                                                                                                                                                                                                                                                                                                                                                                                                                                                                                                                                                                                                                                                                                                                                                                                                                                                                                                                                                                                                                                                                                                                                                                                                                                                                                                                                                                                                                                                                                                                                                                                                                                                                                                                                                                                                                                                                                                                                                                                                                                                           | ARTISTS – PLEASE SELECT:                                                                               |
|---------------------|----------------------------------------|----------------------------------|----------------------------------|----------------------------------|--------------------------------------------------------------------------------------------------------------------------------------------------------------------------------------------------------------------------------------------------------------------------------------------------------------------------------------------------------------------------------------------------------------------------------------------------------------------------------------------------------------------------------------------------------------------------------------------------------------------------------------------------------------------------------------------------------------------------------------------------------------------------------------------------------------------------------------------------------------------------------------------------------------------------------------------------------------------------------------------------------------------------------------------------------------------------------------------------------------------------------------------------------------------------------------------------------------------------------------------------------------------------------------------------------------------------------------------------------------------------------------------------------------------------------------------------------------------------------------------------------------------------------------------------------------------------------------------------------------------------------------------------------------------------------------------------------------------------------------------------------------------------------------------------------------------------------------------------------------------------------------------------------------------------------------------------------------------------------------------------------------------------------------------------------------------------------------------------------------------------------|--------------------------------------------------------------------------------------------------------|
|                     |                                        |                                  |                                  |                                  |                                                                                                                                                                                                                                                                                                                                                                                                                                                                                                                                                                                                                                                                                                                                                                                                                                                                                                                                                                                                                                                                                                                                                                                                                                                                                                                                                                                                                                                                                                                                                                                                                                                                                                                                                                                                                                                                                                                                                                                                                                                                                                                                | ☐ I confirm that the artwork proposed fits the                                                         |
|                     |                                        |                                  |                                  |                                  |                                                                                                                                                                                                                                                                                                                                                                                                                                                                                                                                                                                                                                                                                                                                                                                                                                                                                                                                                                                                                                                                                                                                                                                                                                                                                                                                                                                                                                                                                                                                                                                                                                                                                                                                                                                                                                                                                                                                                                                                                                                                                                                                | dimensions/design guidelines for this area                                                             |
|                     |                                        |                                  |                                  |                                  |                                                                                                                                                                                                                                                                                                                                                                                                                                                                                                                                                                                                                                                                                                                                                                                                                                                                                                                                                                                                                                                                                                                                                                                                                                                                                                                                                                                                                                                                                                                                                                                                                                                                                                                                                                                                                                                                                                                                                                                                                                                                                                                                | Artwork title:                                                                                         |
|                     |                                        |                                  |                                  |                                  |                                                                                                                                                                                                                                                                                                                                                                                                                                                                                                                                                                                                                                                                                                                                                                                                                                                                                                                                                                                                                                                                                                                                                                                                                                                                                                                                                                                                                                                                                                                                                                                                                                                                                                                                                                                                                                                                                                                                                                                                                                                                                                                                | Medium:                                                                                                |
|                     |                                        |                                  |                                  |                                  |                                                                                                                                                                                                                                                                                                                                                                                                                                                                                                                                                                                                                                                                                                                                                                                                                                                                                                                                                                                                                                                                                                                                                                                                                                                                                                                                                                                                                                                                                                                                                                                                                                                                                                                                                                                                                                                                                                                                                                                                                                                                                                                                | Dimensions (W/H/D):                                                                                    |
|                     |                                        |                                  |                                  |                                  |                                                                                                                                                                                                                                                                                                                                                                                                                                                                                                                                                                                                                                                                                                                                                                                                                                                                                                                                                                                                                                                                                                                                                                                                                                                                                                                                                                                                                                                                                                                                                                                                                                                                                                                                                                                                                                                                                                                                                                                                                                                                                                                                | 2-line description of the artwork concept:                                                             |
|                     |                                        |                                  |                                  |                                  |                                                                                                                                                                                                                                                                                                                                                                                                                                                                                                                                                                                                                                                                                                                                                                                                                                                                                                                                                                                                                                                                                                                                                                                                                                                                                                                                                                                                                                                                                                                                                                                                                                                                                                                                                                                                                                                                                                                                                                                                                                                                                                                                |                                                                                                        |
|                     |                                        |                                  |                                  |                                  |                                                                                                                                                                                                                                                                                                                                                                                                                                                                                                                                                                                                                                                                                                                                                                                                                                                                                                                                                                                                                                                                                                                                                                                                                                                                                                                                                                                                                                                                                                                                                                                                                                                                                                                                                                                                                                                                                                                                                                                                                                                                                                                                | ☐ Proposed Fee for the piece/s including                                                               |
|                     |                                        |                                  |                                  |                                  |                                                                                                                                                                                                                                                                                                                                                                                                                                                                                                                                                                                                                                                                                                                                                                                                                                                                                                                                                                                                                                                                                                                                                                                                                                                                                                                                                                                                                                                                                                                                                                                                                                                                                                                                                                                                                                                                                                                                                                                                                                                                                                                                | delivery, storage (if required) and other requirements                                                 |
|                     |                                        |                                  |                                  |                                  |                                                                                                                                                                                                                                                                                                                                                                                                                                                                                                                                                                                                                                                                                                                                                                                                                                                                                                                                                                                                                                                                                                                                                                                                                                                                                                                                                                                                                                                                                                                                                                                                                                                                                                                                                                                                                                                                                                                                                                                                                                                                                                                                | noted in #6 of submission requirements:                                                                |
|                     |                                        |                                  |                                  |                                  |                                                                                                                                                                                                                                                                                                                                                                                                                                                                                                                                                                                                                                                                                                                                                                                                                                                                                                                                                                                                                                                                                                                                                                                                                                                                                                                                                                                                                                                                                                                                                                                                                                                                                                                                                                                                                                                                                                                                                                                                                                                                                                                                | \$                                                                                                     |
|                     |                                        |                                  |                                  |                                  |                                                                                                                                                                                                                                                                                                                                                                                                                                                                                                                                                                                                                                                                                                                                                                                                                                                                                                                                                                                                                                                                                                                                                                                                                                                                                                                                                                                                                                                                                                                                                                                                                                                                                                                                                                                                                                                                                                                                                                                                                                                                                                                                | ☐ I have attached an image, sketch, or example                                                         |
|                     |                                        |                                  |                                  |                                  |                                                                                                                                                                                                                                                                                                                                                                                                                                                                                                                                                                                                                                                                                                                                                                                                                                                                                                                                                                                                                                                                                                                                                                                                                                                                                                                                                                                                                                                                                                                                                                                                                                                                                                                                                                                                                                                                                                                                                                                                                                                                                                                                | of the proposed artwork                                                                                |
|                     |                                        |                                  |                                  |                                  |                                                                                                                                                                                                                                                                                                                                                                                                                                                                                                                                                                                                                                                                                                                                                                                                                                                                                                                                                                                                                                                                                                                                                                                                                                                                                                                                                                                                                                                                                                                                                                                                                                                                                                                                                                                                                                                                                                                                                                                                                                                                                                                                | Please confirm the image/s is/are the actual artwork proposed, or just examples/reference image/s with |
| <b>I</b>            |                                        |                                  |                                  |                                  | 020 mm width v                                                                                                                                                                                                                                                                                                                                                                                                                                                                                                                                                                                                                                                                                                                                                                                                                                                                                                                                                                                                                                                                                                                                                                                                                                                                                                                                                                                                                                                                                                                                                                                                                                                                                                                                                                                                                                                                                                                                                                                                                                                                                                                 | new work to be created:                                                                                |
|                     |                                        |                                  |                                  | print on acrylic or              |                                                                                                                                                                                                                                                                                                                                                                                                                                                                                                                                                                                                                                                                                                                                                                                                                                                                                                                                                                                                                                                                                                                                                                                                                                                                                                                                                                                                                                                                                                                                                                                                                                                                                                                                                                                                                                                                                                                                                                                                                                                                                                                                | new work to be created.                                                                                |
|                     | ART 5                                  | Primary                          | naint finich                     |                                  | _                                                                                                                                                                                                                                                                                                                                                                                                                                                                                                                                                                                                                                                                                                                                                                                                                                                                                                                                                                                                                                                                                                                                                                                                                                                                                                                                                                                                                                                                                                                                                                                                                                                                                                                                                                                                                                                                                                                                                                                                                                                                                                                              |                                                                                                        |
| :<br>:              | e comic and movie<br>or<br>n/animation | e comic and movie or n/animation | e comic and movie or n/animation | e comic and movie or n/animation | comic and movie or large or la | comic and movie or lyanimation # Print on acrylic or 920 mm width x 1225 mm height                     |

|                  | T                       | 1       | 1       | 1            | 1                     | 1               | 1                                                      |
|------------------|-------------------------|---------|---------|--------------|-----------------------|-----------------|--------------------------------------------------------|
|                  |                         |         |         |              |                       |                 | ☐ I confirm that the artwork proposed fits the         |
|                  |                         |         |         |              |                       |                 | dimensions/design guidelines for this area             |
|                  |                         |         |         |              |                       |                 | Artwork title:                                         |
|                  |                         |         |         |              |                       |                 |                                                        |
|                  |                         |         |         |              |                       |                 | Medium:                                                |
|                  |                         |         |         |              |                       |                 | Dimensions (W/H/D):                                    |
|                  |                         |         |         |              |                       |                 | 2-line description of the artwork concept:             |
|                  |                         |         |         |              |                       |                 | Proposed Fee for the piece/s including                 |
|                  |                         |         |         |              |                       |                 | delivery, storage (if required) and other requirements |
|                  |                         |         |         |              |                       |                 | noted in #6 of submission requirements:                |
|                  |                         |         |         |              |                       |                 | \$                                                     |
|                  |                         |         |         |              |                       |                 | ☐ I have attached an image, sketch, or example         |
|                  |                         |         |         |              |                       |                 | of the proposed artwork                                |
|                  |                         |         |         |              |                       |                 | Please confirm the image/s is/are the actual artwork   |
|                  | Vintage comic and movie |         |         |              |                       |                 | proposed, or just examples/reference image/s with      |
|                  | poster or               |         |         |              |                       | 920 mm width x  | new work to be created:                                |
| 4th Floor Arcade | cartoon/animation       |         |         |              | print on acrylic or   | 1225 mm height  |                                                        |
| Room, West wall  | based; bright colours   | ART 6   | Primary | paint finish | metal, no frame       | OR 36" x 48"    |                                                        |
|                  | -                       |         |         |              |                       |                 | ☐ I confirm that the artwork proposed fits the         |
|                  |                         |         |         |              |                       |                 | dimensions/design guidelines for this area             |
|                  |                         |         |         |              |                       |                 | Artwork title:                                         |
|                  |                         |         |         |              |                       | 7a and 7c to    |                                                        |
|                  |                         |         |         |              |                       | measure: 920    | Medium:                                                |
|                  |                         |         |         |              |                       | mm width x 1225 |                                                        |
|                  |                         |         |         |              |                       | mm height OR    | Dimensions (W/H/D):                                    |
|                  |                         |         |         |              |                       | 36" x 48" 7b to |                                                        |
|                  | Vintage comic and movie |         |         |              |                       | measure: 615    | 2-line description of the artwork concept:             |
| 4th Floor Arcade | poster or               | A DT 7  |         |              | and the second second | mm width x 1225 | 2 me description of the ditwork concept.               |
| Room, South wall | cartoon/animation       | ART 7a, | Drimer  | naint finish | print on acrylic or   | mm height OR    |                                                        |
| (3 pieces)       | based; bright colours   | 7b, 7c  | Primary | paint finish | metal, no frame       | 24" width x 48" |                                                        |