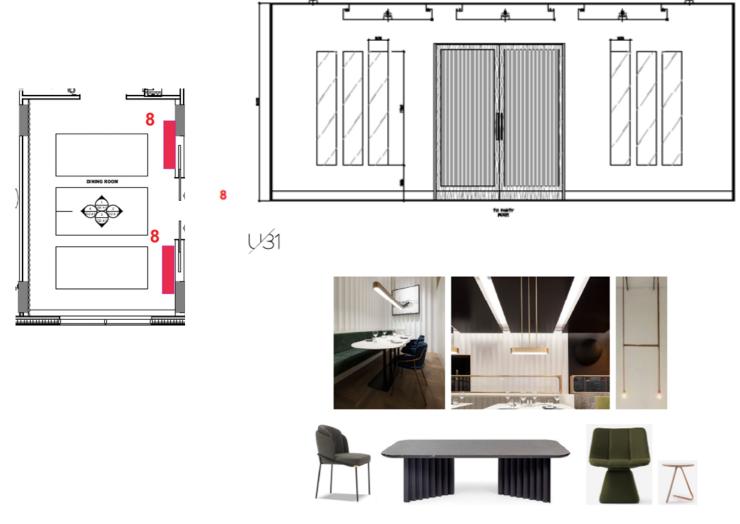

## 4th Floor Dining Room, East wall (2 pieces or installations) ART 8

Resin - flat abstract or sculpture / poured resin or metal

Layout, dining room look and feel, and elevations provided below. Maximum overall 3" depth, 4' width x 6' height per piece, can be in sections as in image or single large piece on each side

|                                   |                                            |                 |         |              |                       |                                    | □ Proposed Fee for the piece/s including delivery, storage (if required) and other requirements noted in #6 of submission requirements:  \$ □ I have attached an image, sketch, or example of the proposed artwork  Please confirm the image/s is/are the actual artwork proposed, or just examples/reference image/s with new work to be created: |
|-----------------------------------|--------------------------------------------|-----------------|---------|--------------|-----------------------|------------------------------------|----------------------------------------------------------------------------------------------------------------------------------------------------------------------------------------------------------------------------------------------------------------------------------------------------------------------------------------------------|
|                                   |                                            |                 |         |              |                       |                                    | ☐ I confirm that the artwork proposed fits the dimensions/design guidelines for this area  Artwork title:                                                                                                                                                                                                                                          |
|                                   |                                            |                 |         |              |                       |                                    | Medium:                                                                                                                                                                                                                                                                                                                                            |
|                                   |                                            |                 |         |              |                       |                                    | Dimensions (W/H/D):                                                                                                                                                                                                                                                                                                                                |
|                                   |                                            |                 |         |              |                       |                                    | 2-line description of the artwork concept:                                                                                                                                                                                                                                                                                                         |
|                                   |                                            |                 |         |              |                       |                                    | Proposed Fee for the piece/s including delivery, storage (if required) and other requirements noted in #6 of submission requirements:  \$                                                                                                                                                                                                          |
|                                   |                                            |                 |         |              |                       | maximum overall                    | ☐ I have attached an image, sketch, or example of the proposed artwork                                                                                                                                                                                                                                                                             |
| 4th Floor Dining                  |                                            |                 |         |              | Resin - flat abstract | 3" depth, 4'<br>width x 6' height  | Please confirm the image/s is/are the actual artwork proposed, or just examples/reference image/s with                                                                                                                                                                                                                                             |
| Room, East wall                   |                                            |                 |         |              | or sculpture /        | per piece, can be                  | new work to be created:                                                                                                                                                                                                                                                                                                                            |
| (2 pieces or installations)       | not a painting, textured but flat abstract | ART 8           | Primary | paint finish | poured resin or metal | in sections as in image            |                                                                                                                                                                                                                                                                                                                                                    |
|                                   | pair of complementary                      |                 | ,       |              |                       | ART 10a - overall                  | ☐ I confirm that the artwork proposed fits the                                                                                                                                                                                                                                                                                                     |
| 4th Floor Party<br>Room East Wall | wall mounted sculptures, abstract          | ART 10a,<br>10b | Primary | paint finish | Metal Sculpture       | dimensions to be<br>8' wide x 4-5' | dimensions/design guidelines for this area  Artwork title:                                                                                                                                                                                                                                                                                         |