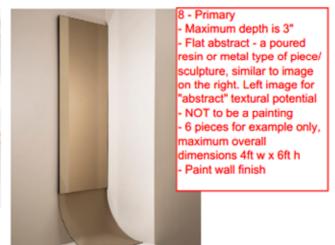

## 4th Floor Dining Room, East wall (2 pieces or installations) ART 8

Resin - flat abstract or sculpture / poured resin or metal

Layout, dining room look and feel, and elevations provided below. Maximum overall 3" depth, 4' width x 6' height per piece, can be in sections as in image or single large piece on each side

|                                   |                                            |                 |         |              |                       |                                    | □ Proposed Fee for the piece/s including delivery, storage (if required) and other requirements noted in #6 of submission requirements:  \$ □ I have attached an image, sketch, or example of the proposed artwork  Please confirm the image/s is/are the actual artwork proposed, or just examples/reference image/s with new work to be created: |
|-----------------------------------|--------------------------------------------|-----------------|---------|--------------|-----------------------|------------------------------------|----------------------------------------------------------------------------------------------------------------------------------------------------------------------------------------------------------------------------------------------------------------------------------------------------------------------------------------------------|
|                                   |                                            |                 |         |              |                       |                                    | ☐ I confirm that the artwork proposed fits the dimensions/design guidelines for this area  Artwork title:                                                                                                                                                                                                                                          |
|                                   |                                            |                 |         |              |                       |                                    | Medium:                                                                                                                                                                                                                                                                                                                                            |
|                                   |                                            |                 |         |              |                       |                                    | Dimensions (W/H/D):                                                                                                                                                                                                                                                                                                                                |
|                                   |                                            |                 |         |              |                       |                                    | 2-line description of the artwork concept:                                                                                                                                                                                                                                                                                                         |
|                                   |                                            |                 |         |              |                       |                                    | Proposed Fee for the piece/s including delivery, storage (if required) and other requirements noted in #6 of submission requirements:  \$                                                                                                                                                                                                          |
|                                   |                                            |                 |         |              |                       | maximum overall                    | ☐ I have attached an image, sketch, or example of the proposed artwork                                                                                                                                                                                                                                                                             |
| 4th Floor Dining                  |                                            |                 |         |              | Resin - flat abstract | 3" depth, 4'<br>width x 6' height  | Please confirm the image/s is/are the actual artwork proposed, or just examples/reference image/s with                                                                                                                                                                                                                                             |
| Room, East wall                   |                                            |                 |         |              | or sculpture /        | per piece, can be                  | new work to be created:                                                                                                                                                                                                                                                                                                                            |
| (2 pieces or installations)       | not a painting, textured but flat abstract | ART 8           | Primary | paint finish | poured resin or metal | in sections as in image            |                                                                                                                                                                                                                                                                                                                                                    |
|                                   | pair of complementary                      |                 | ,       |              |                       | ART 10a - overall                  | ☐ I confirm that the artwork proposed fits the                                                                                                                                                                                                                                                                                                     |
| 4th Floor Party<br>Room East Wall | wall mounted sculptures, abstract          | ART 10a,<br>10b | Primary | paint finish | Metal Sculpture       | dimensions to be<br>8' wide x 4-5' | dimensions/design guidelines for this area  Artwork title:                                                                                                                                                                                                                                                                                         |