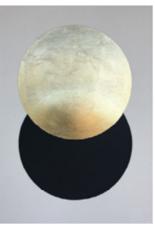

# 4th Floor Party Room East Wall (ART 10a) and West Wall (ART 10b) of Party Room - pair of complementary wall mounted sculptures, abstract

Layout and elevations provided below

10b

10b - One smaller, matching piece, 4-5ft h x 2ft w

options if possible