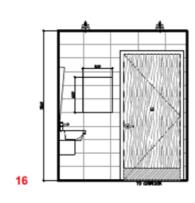

| (10a) and West<br>Wall (10b)                                        |                                                             |        |          |             |                    | height, could be one large piece or 3 small pieces; artist may propose options. ART 10b - smaller, matching piece, 2' wide x 4-5' height. no track lighting, lighting fixtures are recessed potlights | Medium:  Dimensions (W/H/D):  2-line description of the artwork concept:  Proposed Fee for the piece/s including delivery, storage (if required) and other requirements noted in #6 of submission requirements:  \$ |
|---------------------------------------------------------------------|-------------------------------------------------------------|--------|----------|-------------|--------------------|-------------------------------------------------------------------------------------------------------------------------------------------------------------------------------------------------------|---------------------------------------------------------------------------------------------------------------------------------------------------------------------------------------------------------------------|
|                                                                     |                                                             |        |          |             |                    |                                                                                                                                                                                                       | ☐ I confirm that the artwork proposed fits the dimensions/design guidelines for this area  Artwork title:                                                                                                           |
|                                                                     |                                                             |        |          |             |                    |                                                                                                                                                                                                       | Medium:  ———————————————————————————————————                                                                                                                                                                        |
|                                                                     |                                                             |        |          |             |                    |                                                                                                                                                                                                       | 2-line description of the artwork concept:                                                                                                                                                                          |
| 4th Floor EAST<br>Barrier Free<br>Washroom west<br>wall beside door | nature based or abstract,<br>minimal colour, black<br>frame | ART 16 | Tertiary | tile finish | print/illustration | 500 mm width x<br>600 mm height<br>OR 20" x 24"                                                                                                                                                       | Proposed Fee for the piece/s including delivery, storage (if required) and other requirements noted in #6 of submission requirements:                                                                               |

# 4th Floor EAST Barrier Free Washroom West wall beside door (ART 16) 4th Floor EAST Universal Barrier Free Washroom South wall (ART 17) 4th Floor WEST Barrier Free Washroom South Wall (ART 18)

Layout and elevations provided below. Nature based or abstract, minimal colour, black frame

16-18 - Tertiary Tile finish

PRINT/ILLUSTRATION
NATURE-BASED OR ABSTRACT
MINIMAL COLOUR
BLACK FRAME