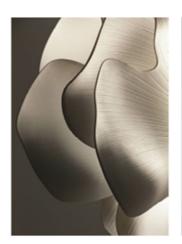

## 4th Floor Dining Room, East wall (2 pieces or installations) ART 8

Resin - flat abstract or sculpture / poured resin or metal

Layout, dining room look and feel, and elevations provided below. Maximum overall 3" depth, 4' width x 6' height per piece, can be in sections as in image or single large piece on each side

GLASS/MIRROR OR RESIN -FLAT ABSTRACT OR SCULPTURE BRONZE FRAME IF MIRROR