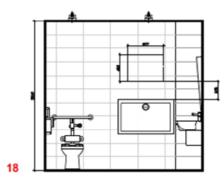

# 4th Floor EAST Barrier Free Washroom West wall beside door (ART 16) 4th Floor EAST Universal Barrier Free Washroom South wall (ART 17) 4th Floor WEST Barrier Free Washroom South Wall (ART 18)

Layout and elevations provided below. Nature based or abstract, minimal colour, black frame

16-18 - Tertiary Tile finish

PRINT/ILLUSTRATION
NATURE-BASED OR ABSTRACT
MINIMAL COLOUR
BLACK FRAME