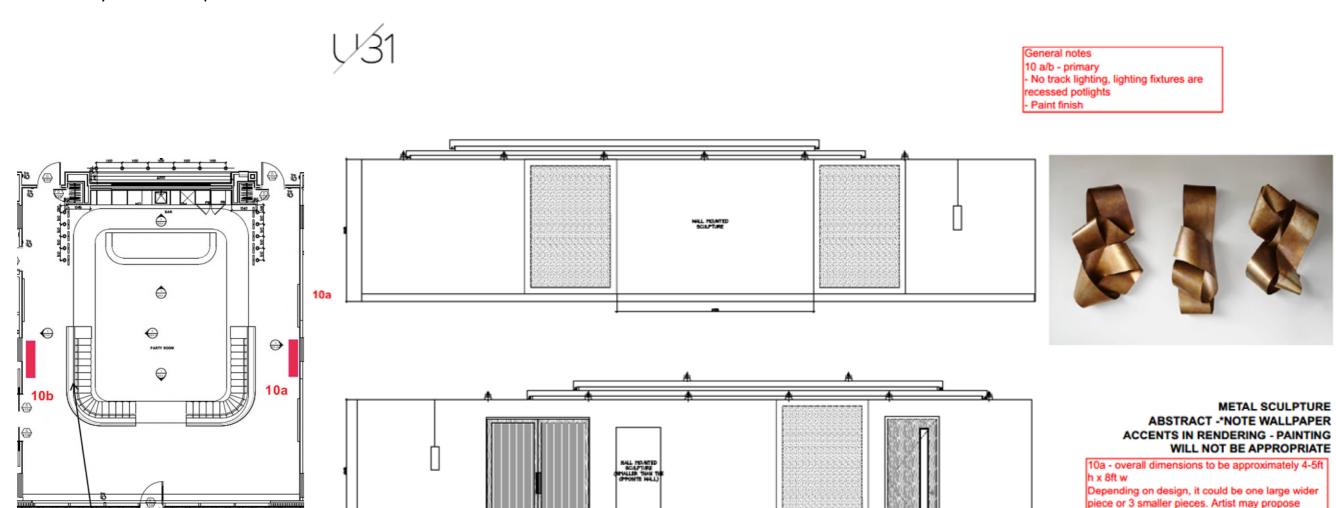

|                                   |                                            |                 |         |              |                       |                                    | □ Proposed Fee for the piece/s including delivery, storage (if required) and other requirements noted in #6 of submission requirements:  \$ □ I have attached an image, sketch, or example of the proposed artwork  Please confirm the image/s is/are the actual artwork proposed, or just examples/reference image/s with new work to be created: |
|-----------------------------------|--------------------------------------------|-----------------|---------|--------------|-----------------------|------------------------------------|----------------------------------------------------------------------------------------------------------------------------------------------------------------------------------------------------------------------------------------------------------------------------------------------------------------------------------------------------|
|                                   |                                            |                 |         |              |                       |                                    | ☐ I confirm that the artwork proposed fits the dimensions/design guidelines for this area  Artwork title:                                                                                                                                                                                                                                          |
|                                   |                                            |                 |         |              |                       |                                    | Medium:                                                                                                                                                                                                                                                                                                                                            |
|                                   |                                            |                 |         |              |                       |                                    | Dimensions (W/H/D):                                                                                                                                                                                                                                                                                                                                |
|                                   |                                            |                 |         |              |                       |                                    | 2-line description of the artwork concept:                                                                                                                                                                                                                                                                                                         |
|                                   |                                            |                 |         |              |                       |                                    | Proposed Fee for the piece/s including delivery, storage (if required) and other requirements noted in #6 of submission requirements:  \$                                                                                                                                                                                                          |
|                                   |                                            |                 |         |              |                       | maximum overall                    | ☐ I have attached an image, sketch, or example of the proposed artwork                                                                                                                                                                                                                                                                             |
| 4th Floor Dining                  |                                            |                 |         |              | Resin - flat abstract | 3" depth, 4'<br>width x 6' height  | Please confirm the image/s is/are the actual artwork proposed, or just examples/reference image/s with                                                                                                                                                                                                                                             |
| Room, East wall                   |                                            |                 |         |              | or sculpture /        | per piece, can be                  | new work to be created:                                                                                                                                                                                                                                                                                                                            |
| (2 pieces or installations)       | not a painting, textured but flat abstract | ART 8           | Primary | paint finish | poured resin or metal | in sections as in image            |                                                                                                                                                                                                                                                                                                                                                    |
|                                   | pair of complementary                      |                 | ,       |              |                       | ART 10a - overall                  | ☐ I confirm that the artwork proposed fits the                                                                                                                                                                                                                                                                                                     |
| 4th Floor Party<br>Room East Wall | wall mounted sculptures, abstract          | ART 10a,<br>10b | Primary | paint finish | Metal Sculpture       | dimensions to be<br>8' wide x 4-5' | dimensions/design guidelines for this area  Artwork title:                                                                                                                                                                                                                                                                                         |

| (10a) and West<br>Wall (10b)                                        |                                                             |        |          |             |                    | height, could be one large piece or 3 small pieces; artist may propose options. ART 10b - smaller, matching piece, 2' wide x 4-5' height. no track lighting, lighting fixtures are recessed potlights | Medium:  Dimensions (W/H/D):  2-line description of the artwork concept:  Proposed Fee for the piece/s including delivery, storage (if required) and other requirements noted in #6 of submission requirements:  \$ |
|---------------------------------------------------------------------|-------------------------------------------------------------|--------|----------|-------------|--------------------|-------------------------------------------------------------------------------------------------------------------------------------------------------------------------------------------------------|---------------------------------------------------------------------------------------------------------------------------------------------------------------------------------------------------------------------|
|                                                                     |                                                             |        |          |             |                    |                                                                                                                                                                                                       | ☐ I confirm that the artwork proposed fits the dimensions/design guidelines for this area  Artwork title:                                                                                                           |
|                                                                     |                                                             |        |          |             |                    |                                                                                                                                                                                                       | Medium:  ———————————————————————————————————                                                                                                                                                                        |
|                                                                     |                                                             |        |          |             |                    |                                                                                                                                                                                                       | 2-line description of the artwork concept:                                                                                                                                                                          |
| 4th Floor EAST<br>Barrier Free<br>Washroom west<br>wall beside door | nature based or abstract,<br>minimal colour, black<br>frame | ART 16 | Tertiary | tile finish | print/illustration | 500 mm width x<br>600 mm height<br>OR 20" x 24"                                                                                                                                                       | Proposed Fee for the piece/s including delivery, storage (if required) and other requirements noted in #6 of submission requirements:                                                                               |

# 4th Floor Party Room East Wall (ART 10a) and West Wall (ART 10b) of Party Room - pair of complementary wall mounted sculptures, abstract

Layout and elevations provided below

10b

10b - One smaller, matching piece, 4-5ft h x 2ft w